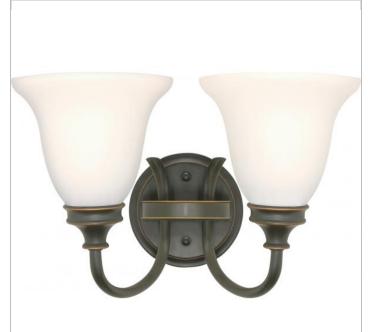

## **NUVO 60-1107**

BISTRO 2 LT VANITY FIXTURE

Notes

| General         |                             |
|-----------------|-----------------------------|
| Collection      | Bistro                      |
| Finish          | Rustic Bronze / Satin White |
| Style           | Traditional                 |
| Number of Lamps | 2                           |
| Height          | 9                           |
| Width           | 16                          |
| Length          | 8                           |