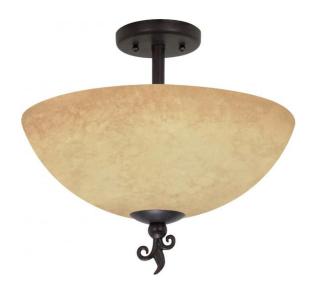

## NUVO 60/042

Tapas - 3 Light - 16" - Semi-Flush - with Tuscan Suede Glass

| Tapas            |
|------------------|
| Close-to-Ceiling |
| Semi Flush       |
| Old Bronze       |
| Traditional      |
| 3                |
| 1 Year Limited   |
|                  |

#### Features

- Tapas Three Light Semi Flush
- Width: 15 3/4" Height: 15"
- Old Bronze / Tuscan Suede
- UL Dry

### **Product Specifications**

| Style       | Extends      | Width     | Height        | Package Weight | Glass Finish                |
|-------------|--------------|-----------|---------------|----------------|-----------------------------|
| Traditional | n/a          | 15.75     | 15.00         | 9.2            | Glass                       |
| Bulb Shape  | Bulb Type    | Bulb Base | Bulb Included | UPC            | Replaceable Light<br>Source |
| A19         | Incandescent | Medium    | 0             | *045923600425  | Yes                         |