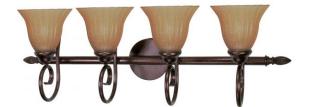

## NUVO 60/018

Moulan - 4 Light - 33" - Vanity - with Champagne Linen Washed Glass

| Moulan            |  |  |
|-------------------|--|--|
| Vanity & Wall     |  |  |
| Wall - Up or Down |  |  |
| Copper Bronze     |  |  |
| Transitional      |  |  |
| 4                 |  |  |
| 1 Year Limited    |  |  |
|                   |  |  |

## **Features**

- Moulan Four Light Vanity Fixture
- Width: 32 1/2" Height: 11" Extension: 8
- Copper Bronze / Champagne Washed Linen
- UL Damp