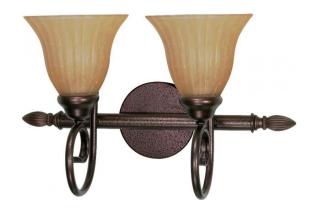

## NUVO 60/016

Moulan - 2 Light - 18" - Vanity - with Champagne Linen Washed Glass

| Collection       | Vanity & Wall Wall - Up or Down |  |  |
|------------------|---------------------------------|--|--|
| Fixture Type     |                                 |  |  |
| Category         |                                 |  |  |
| Finish           | Copper Bronze                   |  |  |
| Style            | Transitional                    |  |  |
| Number Of Lights | 2                               |  |  |
| Warranty         | 1 Year Limited                  |  |  |

## **Features**

- Moulan Two Light Vanity Fixture
- Width: 17 3/4" Height: 11" Extension: 8
- Copper Bronze / Champagne Washed Linen
- **UL** Damp