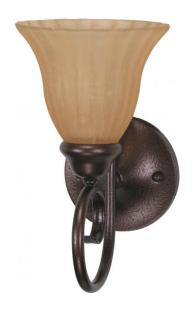

## NUVO 60/015

Moulan - 1 Light - 6" - Vanity - with Champagne Linen Washed Glass

| Moulan            |  |  |
|-------------------|--|--|
| Vanity & Wall     |  |  |
| Wall - Up or Down |  |  |
| Copper Bronze     |  |  |
| Transitional      |  |  |
| 1                 |  |  |
| 1 Year Limited    |  |  |
|                   |  |  |

## **Features**

■ Moulan - One Light Vanity Fixture

Width: 6" Height: 11" Extension: 8 3/4"

Copper Bronze / Champagne Washed Linen

**UL** Damp